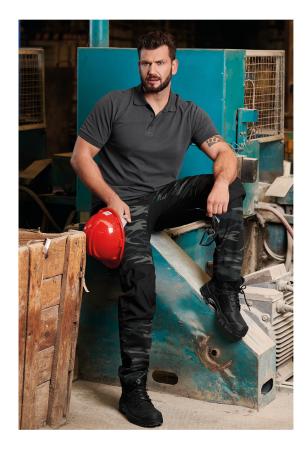

# R20 Resist Heavy Polo

Polo Shirt men's

# Pique, 100 % pre-shrunk cotton

- preshrunk cotton resistant to higher temperatures
- washable at 95 °C (white) and at 60 °C (colour)
- cut with slits in the side seams
- 1:1 rib knit collar and sleeve hems
- placket with 3 buttons in the shell fabric colour
- inner neckline with a shell fabric tape
- fixing shoulder seams
- separated pocket for easy branding